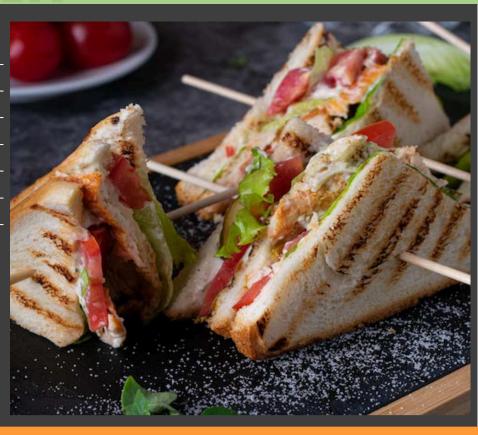

# **DELI MENU**

| The Club Sandwich Three slice of toast (brown or white) with Chicken Mayo, Bacon, fresh, crisp Lettuce, Tomato | £9.95 |
|----------------------------------------------------------------------------------------------------------------|-------|
| Sandwiches - Served with salad, crisp and garnish                                                              | £6.50 |
| Wraps- Served with salad, crisp and garnish                                                                    | £7.25 |
| Baguettes- Served with salad, crisp and garnish                                                                | £6.75 |
| Toasties- Served with salad, crisp and garnish                                                                 | £7.25 |
| Panninies- Served with salad, crisp and garnish                                                                | £7.75 |
| Ciabattas- Served with salad, crisp and garnish                                                                | £7.75 |
|                                                                                                                |       |